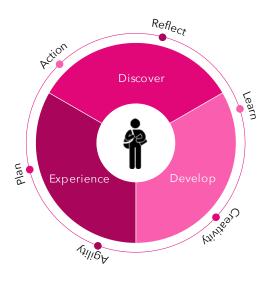

# Build a path to your future

The RC Career Journey is a model that will help you navigate your career. Take time to explore a process that evolves with you as you acquire new skills, aim towards new aspirations, and achieve your goals.

#### Discover

- Identify your strengths, interests, values and personal style
- Investigate careers and identify skills to help you pursue new goals

## Develop

- Showcase your unique experience and personal brand
- Map out a strategy that's right for you

## Experience

- Collaborate on real-world challenges in diverse environments
- Expand your network and make meaningful contributions